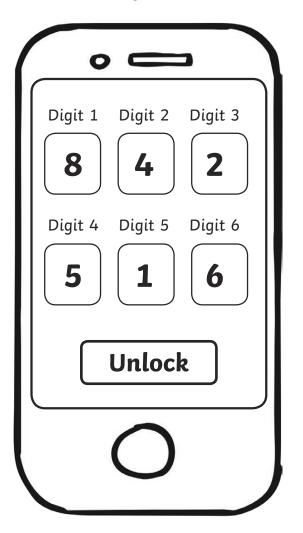

## Lost in the Forest **Answers**

Solve the clues hidden around the room to discover the number passcode needed to unlock the phone.

Write the digits on this answer sheet as you crack the clues.

Solve the clues hidden around the room to discover the number passcode needed to unlock the phone.